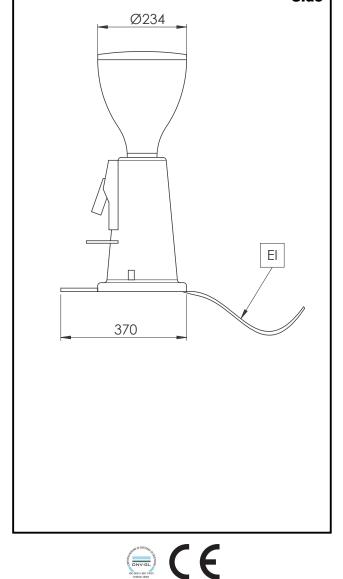

# **Key Information:**

| External dimensions, Width:  | 230 mm        |
|------------------------------|---------------|
| External dimensions, Depth:  | 370 mm        |
| External dimensions, Height: | 600 mm        |
| Net weight:                  | 11 kg         |
| Shipping weight:             | 13.5 kg       |
| Shipping height:             | 870 mm        |
| Shipping width:              | 500 mm        |
| Shipping depth:              | 750 mm        |
| Shipping volume:             | $0.33 \; m^3$ |