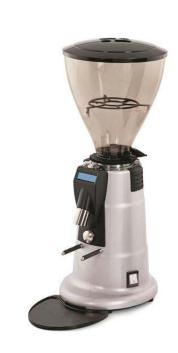

Grind-on-demand Coffee Grinder, flat, 75mm

### **Main Features**

- The on-demand grinders guarantee the freshest coffee and the highest quality in every cup brewed.
- The grinder have an electronic timer to program the dose setting, as well as continuous dose.
- The micrometric grinding regulation ensures exceptional accuracy and results.

# Front